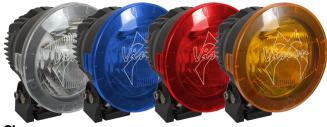

#### Features

• Retains 80% Of Standard Cannon Distance While Greatly Improving Peripheral Lighting

- Available In Clear, Blue, Red, Yellow Colors
  Debate States Firstern Press & Debate
- Protects Fixture From Dust & Debris • 8.7", 6.7" and 4.5" Covers Available
- Unbreakable PolyCarbonate

#### **Available In Four Colors**

With four colors available for different weather conditions, the Combo Cover is the perfect accessory to get the most out of your LED Light Cannon.

### Clear

Protects the LED Light Cannon from dust and debris while maintaining the normal LED Color.

#### Blue

Increases lighting distance when used in snow conditions by reflecting the blue light off the snow.

#### Yellow

Battles heavy fog and dust conditions by reducing the amount of blue light emitted from the Light Cannon.

#### Red

Reduces light temperature and glare in order to enhance penetration in dust and air particulate.

www.VISIONXUSA.com