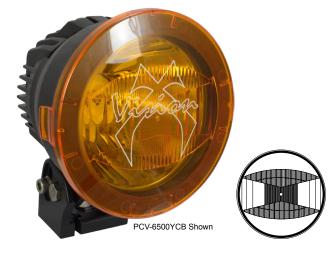

#### **Available In Four Colors**

With four colors available for different weather conditions, the Combo Cover is the perfect accessory to get the most out of your LED Light Cannon.

#### Yellow

Battles heavy fog and dust conditions by reducing the amount of blue light emitted from the Light Cannon.