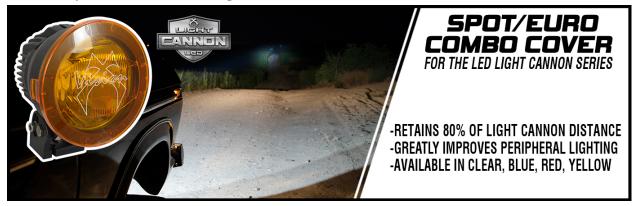

## Get The Best Of Both Beams With The New Light Cannon Combo Cover

Spot & Euro Beams Merged Into One Cover For The Ultimate Beam Pattern!

August 20, 2015 Auburn, WA – Vision X Lighting is excited to announce the availability of the new Spot/Euro Combo Cover for the LED Light Cannon series. This Combo Cover is the ultimate cover for those Light Cannon owners who love the incredible distance from their Cannon yet want more lighting in the peripheral zones. This unique cover completely transforms the Light Cannon allowing it to excel in any weather condition by utilizing one of the four available colors. Each Light Cannon Cover is made from unbreakable polycarbonate material that protects the Cannon from being damaged from debris and is available in Red, Blue, Yellow, or Clear.

## **Spot/Euro Combo Cover Features:**

- Retains 80% Of Standard Cannon Distance While Greatly Improving Peripheral Lighting
- Available In Clear, Blue, Red, Yellow Colors
- Protects Fixture From Dust & Debris
- 8.7", 6.7", 4.5" Covers Available
- Unbreakable Polycarbonate