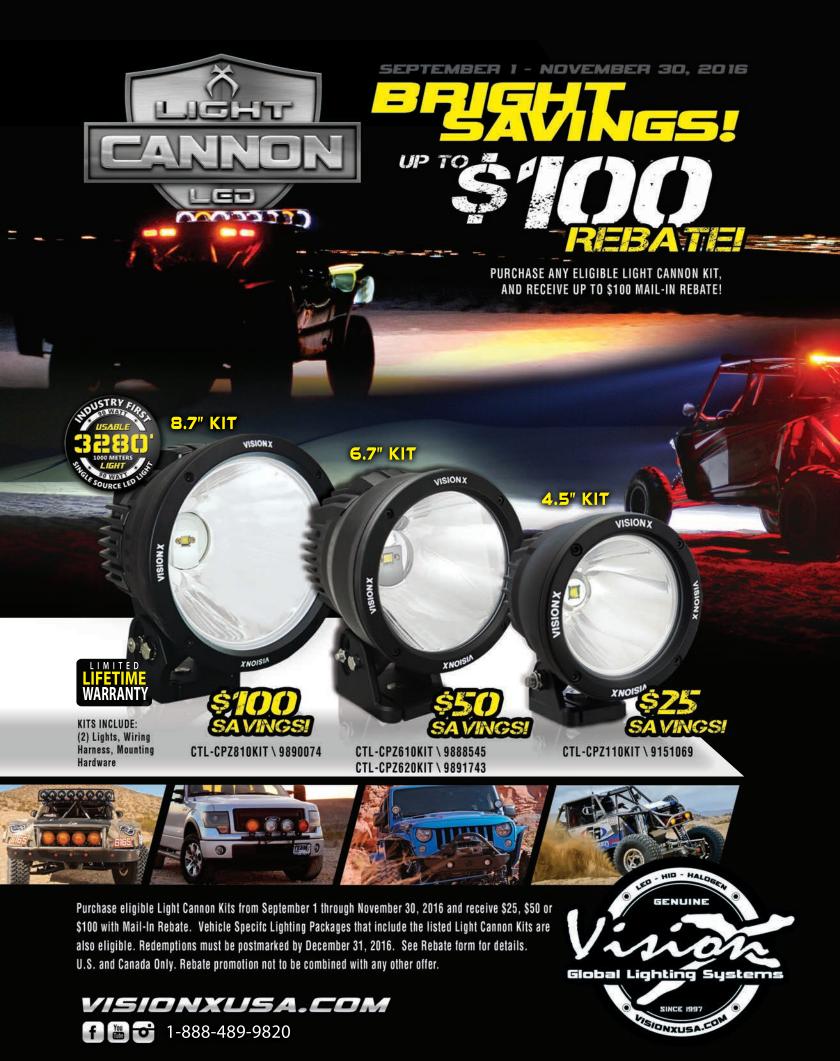

## **VISION X - LIGHT CANNON KITS**

## **REBATE FORM**

Valid: September 1, 2016 – November 30, 2016

Eligible VISION X Products. Please check the box that applies to your purchased product.

| \$25 Rebate on 4.5" Cannon Kit (CTL-CPZ110KIT \ 9151069) | \$100 Rebate on 8.7" Cannon Kit (CTL-CPZ810KIT \ 9890074)       |
|----------------------------------------------------------|-----------------------------------------------------------------|
| \$50 Rebate on 6.7" Cannon Kit (CTL-CPZ610KIT \ 9888545) | Vehicle Specifc Lighting Packages that include the listed Light |
| \$50 Rebate on 6.7" Cannon Kit (CTL-CPZ620KIT \ 9891743) | Cannon Kits are also eligible. (Mark appropriate Cannon Kit)    |