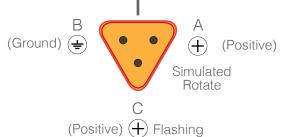

*

**SERIES** 

# **DESCRIPTION**

The 18 LED Beacons come standard in a 6hz split cycle strobe pattern, meaning there's three flashes and a pause per second. When coupled with the reflectors, the heavy duty strobes become intense and are highly visible. In areas where safety is key, LED Lighting is one of the safest options for alerting someone of a dangerous piece of moving equipment.

#### Features and Benefits:

- Rugged Die-Cast Aluminum Housing
- 180 LEDs Create 360° Visibility
- Amber, Red, Blue, Green or White LEDs
- Two Modes: Simulated Rotation or Flashing Functions

# **SPECIFICATIONS**













| PART #:  | COLOR |
|----------|-------|
| MIL-HDBR | Red   |
| MIL-HDBG | Green |
| MIL-HDBB | Blue  |
| MIL-HDBA | Amber |
| MIL-HDBW | White |

### **2D DRAWING**





# WIRING