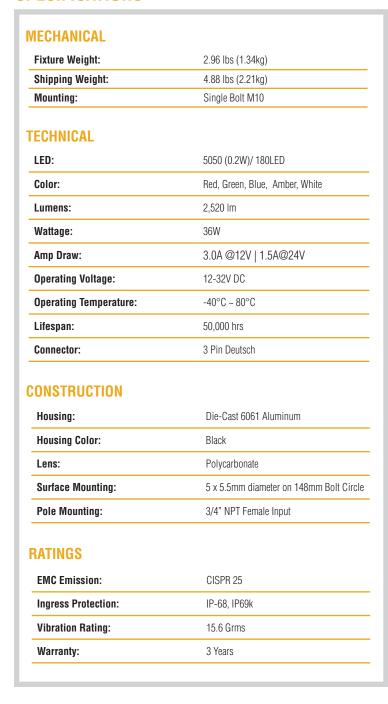

#### Features and Benefits:

- Rugged Die-Cast Aluminum Housing
- 180 LEDs Create 360° Visibility
- Amber, Red, Blue, Green or White LEDs
- Two Modes: Simulated Rotation or Flashing Functions

# **SPECIFICATIONS**

| PART #:  | COLOR |
|----------|-------|
| MIL-HDBR | Red   |
| MIL-HDBG | Green |
| MIL-HDBB | Blue  |
| MIL-HDBA | Amber |
| MIL-HDBW | White |