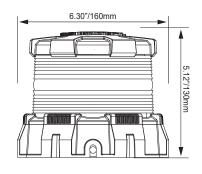

TY LED BEACON**

**SERIES** 

# **DESCRIPTION**

The 18 LED Beacons come standard in a 6hz split cycle strobe pattern, meaning there's three flashes and a pause per second. When coupled with the reflectors, the heavy duty strobes become intense and are highly visible. In areas where safety is key, LED Lighting is one of the safest options for alerting someone of a dangerous piece of moving equipment.

#### Features and Benefits:

- Rugged Die-Cast Aluminum Housing
- 180 LEDs Create 360° Visibility
- Amber, Red, Blue, Green or White LEDs
- Two Modes: Simulated Rotation or Flashing Functions

# **SPECIFICATIONS**













| PART #:  | COLOR |
|----------|-------|
| MIL-HDBR | Red   |
| MIL-HDBG | Green |
| MIL-HDBB | Blue  |
| MIL-HDBA | Amber |
| MIL-HDBW | White |

### **2D DRAWING**





# WIRING