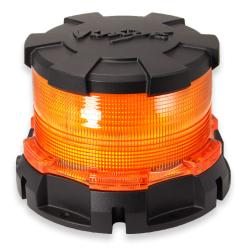

#### Features and Benefits:

- Rugged Die-Cast Aluminum Housing
- 180 LEDs Create 360° Visibility
- Amber, Red, Blue, Green or White LEDs
- Two Modes: Simulated Rotation or Flashing Functions

# **SPECIFICATIONS**

| PART #:  | COLOR |
|----------|-------|
| MIL-HDBR | Red   |
| MIL-HDBG | Green |
| MIL-HDBB | Blue  |
| MIL-HDBA | Amber |
| MIL-HDBW | White |