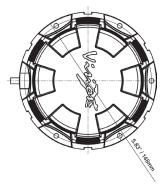

LED BEACON**

**SERIES** 

# **DESCRIPTION**

The 18 LED Beacons come standard in a 6hz split cycle strobe pattern, meaning there's three flashes and a pause per second. When coupled with the reflectors, the heavy duty strobes become intense and are highly visible. In areas where safety is key, LED Lighting is one of the safest options for alerting someone of a dangerous piece of moving equipment.

#### Features and Benefits:

- Rugged Die-Cast Aluminum Housing
- 180 LEDs Create 360° Visibility
- Amber, Red, Blue, Green or White LEDs
- Two Modes: Simulated Rotation or Flashing Functions

# **SPECIFICATIONS**













| PART #:  | COLOR |
|----------|-------|
| MIL-HDBR | Red   |
| MIL-HDBG | Green |
| MIL-HDBB | Blue  |
| MIL-HDBA | Amber |
| MIL-HDBW | White |

### **2D DRAWING**





# WIRING