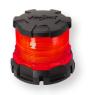

#### Features and Benefits:

- Rugged Die-Cast Aluminum Housing
- 180 LEDs Create 360° Visibility
- Amber, Red, Blue, Green or White LEDs
- Two Modes: Simulated Rotation or Flashing Functions

# **SPECIFICATIONS**

| PART #:  | COLOR |
|----------|-------|
| MIL-HDBR | Red   |
| MIL-HDBG | Green |
| MIL-HDBB | Blue  |
| MIL-HDBA | Amber |
| MIL-HDBW | White |