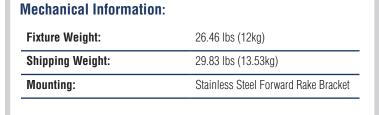

# **MARITIME PITMASTER 60 LED**

The Vision X Marine line provides the ideal solution for watercraft of all sizes. From commercial freight ships to fishing vessels for hobbyists, we carry the perfect LED fixtures. Each electronics board used in the Maritime line is constructed from copper to remove corrosion issues typically common in saltwater applications.

Additionally, the gloss coating reduces wear from constant barrage of saltwater while at sea, ensuring the light performs day in and day out. The heavy duty stainless steel bracket combines maximum strength with a bracket that won't deteriorate over time.

#### Features and Benefits:

- Stainless Steel Mounting Bracket
- Industrial Strength Marine Grade Coating
- Integrated Electronic Thermal Management