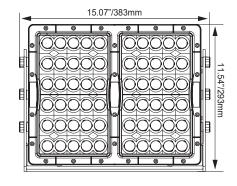

|
| Polarity:          | Reverse Polarity Protection |
| Vibration:         | 21 Grms                     |

### **Construction:**

| Housing: | Die-Cast 6061 Aluminum   |
|----------|--------------------------|
| Finish:  | Marine Grade Gloss Black |
| Lens:    | Polycarbonate            |
| Bracket: | 304 Stainless Steel      |

## **LED Light Engine / Driver**

| LED:      | XP-G2 (CREE) |
|-----------|--------------|
| Amp Draw: | 25A @ 12V    |
| Lifespan: | 50,000 hrs   |



\* High Voltage Available

| PART #:     | <b>BEAM PATTERN</b> |
|-------------|---------------------|
| MAR-PMX6010 | 10°                 |
| MAR-PMX6025 | 25°                 |
| MAR-PMX6040 | 40°                 |
| MAR-PMX6060 | 60°                 |
| MAR-PMX6090 | 90°                 |

#### 2D DRAWING:





#### **RATINGS:**

| EMC Emission:       | Compliance to EN55015, EN55022<br>(CISPR22) Class B, EN61000-3-2<br>Class C (@Load ≥ 50%);<br>EN61000-3-3                                |
|---------------------|------------------------------------------------------------------------------------------------------------------------------------------|
| EMC Immunity:       | Compliance to<br>EN61000-4-2,3,4,5,6,8,11, EN61547,<br>EN55024, Light Industry Level (surge<br>immunity Line-Earth 4KV,<br>Line-Line 2KV |
| Ingress Protection: | IP-68, IP69k                                                                                                                             |
| Warranty:           | 3 Years