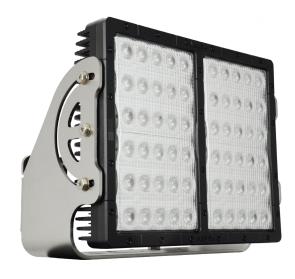

| Raw Lumens:        | 31,680 lm                   |
| Effective Lumens:  | 22,200 lm                   |
| Color Temperature: | 5,000 Kelvin                |
| Beam Paterns:      | 10° 25° 40° 60° 90°         |
| Wattage:           | 300W                        |
| Operating Temp:    | -40°C ~ 60°C                |
| Polarity:          | Reverse Polarity Protection |
| Vibration:         | 21 Grms                     |

### **Construction:**

| Housing: | Die-Cast 6061 Aluminum   |
|----------|--------------------------|
| Finish:  | Marine Grade Gloss Black |
| Lens:    | Polycarbonate            |
| Bracket: | 304 Stainless Steel      |

## **LED Light Engine / Driver**

| LED:      | XP-G2 (CREE) |
|-----------|--------------|
| Amp Draw: | 25A @ 12V    |
| Lifespan: | 50,000 hrs   |



\* High Voltage Available

| PART #:     | <b>BEAM PATTERN</b> |
|-------------|---------------------|
| MAR-PMX6010 | 10°                 |
| MAR-PMX6025 | 25°                 |
| MAR-PMX6040 | 40°                 |
| MAR-PMX6060 | 60°                 |
| MAR-PMX6090 | 90°                 |

#### 2D DRAWING:





#### **RATINGS:**

| EMC Emission:       | Compliance to EN55015, EN55022<br>(CISPR22) Class B, EN61000-3-2<br>Class C (@Load ≥ 50%);<br>EN61000-3-3                                |
|---------------------|------------------------------------------------------------------------------------------------------------------------------------------|
| EMC Immunity:       | Compliance to<br>EN61000-4-2,3,4,5,6,8,11, EN61547,<br>EN55024, Light Industry Level (surge<br>immunity Line-Eart