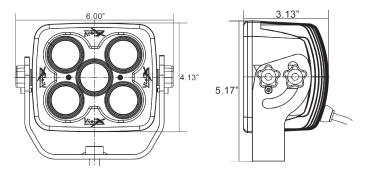

#### **2D DRAWING:**

# MECHANICAL: Fixture Weight: 3.09 lb / 1.4 kg Dimensions: 6.00" x 4.13" x 3.13" 152.5mm x 105mm x 79.2mm Shipping Weight: 4.81 lbs (2.18kg) Mounting: 105° Adjustable Trunnion Bracket Mount