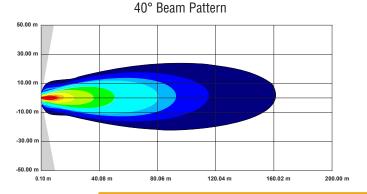

#### **TECHNICAL:**

| Type of LEDs:      | 10W CREE LED                                               |  |
|--------------------|------------------------------------------------------------|--|
| Raw Lumens:        | 5,260 lm                                                   |  |
| Effective Lumens:  | 3,682 lm                                                   |  |
| Beam Pattern:      | 20° 40°                                                    |  |
| Wattage:           | 50W                                                        |  |
| Amp Draw:          | 4.17A @ 12V DC                                             |  |
| Color Temperature: | 5000K                                                      |  |
| Operating Voltage: | 9-48V DC                                                   |  |
| Operating Temp:    | -40°C ~ 80°C                                               |  |
| Lifespan:          | 50,000 hrs                                                 |  |
| EMC:               | CISPR 25 Class 3                                           |  |
| Polarity:          | Reverse Polarity Protection                                |  |
| Connector:         | Integrated Deutsch Connector<br>with Plug-and-Play Harness |  |
| Housing Material:  | Die-Cast Aluminum                                          |  |
| Lens:              | Polycarbonate                                              |  |
| Finish:            | Gloss Black (Available in White)                           |  |
|                    |                                                            |  |

## **SOLSTICE PRIME 5 LED**

| ITEM #:   | PART#   | <b>BEAM PATTERN</b> |
|-----------|---------|---------------------|
| XIL-SP520 | 4009844 | 20° Narrow          |
| XIL-SP540 | 4009851 | 40° Wide            |

#### **BEAM PATTERNS:**