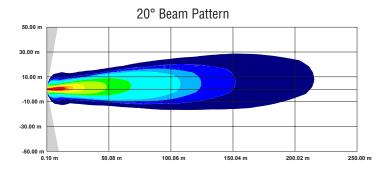

#### **BEAM PATTERNS:**

#### **TECHNICAL:**

| Type of LEDs:      | 10W CREE LED                                               |  |
|--------------------|------------------------------------------------------------|--|
| Raw Lumens:        | 5,260 lm                                                   |  |
| Effective Lumens:  | 3,682 lm                                                   |  |
| Beam Pattern:      | 20° 40°                                                    |  |
| Wattage:           | 50W                                                        |  |
| Amp Draw:          | 4.17A @ 12V DC                                             |  |
| Color Temperature: | 5000K                                                      |  |
| Operating Voltage: | 9-48V DC                                                   |  |
| Operating Temp:    | -40°C ~ 80°C                                               |  |
| Lifespan:          | 50,000 hrs                                                 |  |
| EMC:               | CISPR 25 Class 3                                           |  |
| Polarity:          | Reverse Polarity Protection                                |  |
| Connector:         | Integrated Deutsch Connector<br>with Plug-and-Play Harness |  |
| Housing Material:  | Die-Cast Aluminum                                          |  |
| Lens:              | Polycarbonate                                              |  |
| Finish:            | Gloss Black (Available in White)                           |  |
|                    |                                                            |  |