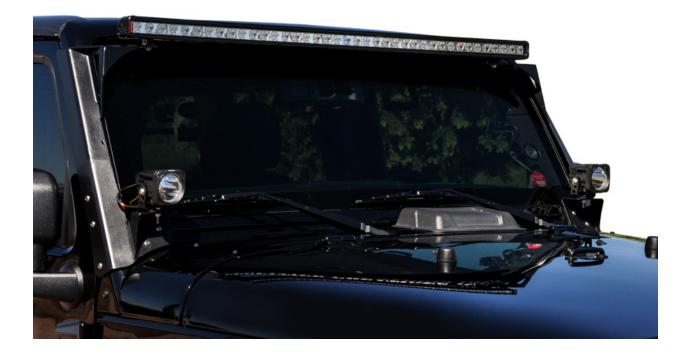

#### Light Bar Windshield Mount

- Fits: XIL-LPX3910 and XIL-1000 LED Light Bars
- Part # 9888422
- Item # XIL-OEW0713JKV2
- Includes Driver and Passenger Side Brackets, Rubber Gaskets and Mounting Hardware
- Price: \$249

# **A-Pillar Mounts**

- Part # 9888392
- Item # XIL-OEA0713JK
- Includes: Driver and Passenger Side Brackets, Mounting Hardware
- Price: \$49

A-Pillar Mounts

Part # 9888392 Item # XIL-OEA0713JK

Light Bar Windshield Mount

Part # 9888422 Item # XIL-OEW0713JKV2