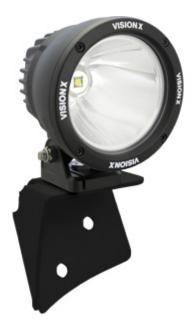

# A-Pillar Mounts with (2) 4.5" LED Light Cannons and Harness

- Part # 9888415
- Item # XIL-OEA0713JKCPZ1

- Includes: Driver and Passenger Side Brackets, 2 4.5" LED Light Cannons, Wiring Harness and Mounting Hardware
- Price: \$499

Optimus LED Light Shown on A-Pillar Mount

A-Pillar with Optimus LED Lights and Harness Part # 9888408 Item #XIL-OEA0713JKOP

A-Pillar Mounts with 4.5" LED Light Cannons and Harness

Part # 9888415 Item # XIL-OEA0713JKCPZ1