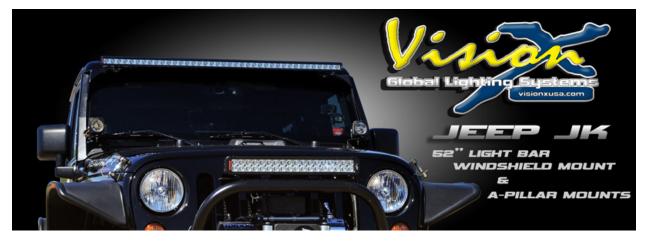

# For the 2007-14 Jeep Wrangler JK

Lighting Made Easy for Your Jeep JK

**December 9<sup>th</sup> – Auburn, WA** – Adding Vision X Lighting to any 2007-14 Jeep Wrangler JK is easy with the new, sleek, no-drilling, Light Bar Windshield Mount and A-Pillar Mounts.

Vision X Lighting's Jeep Wrangler JK Windshield mount is specifically designed to mount the 50" Xmitter Low Profile Prime Xtreme LED Light Bar (XIL-LPX3910) or the 52" Xmitter LED Light Bar (XIL-1000), but adaptable for mounting traditional round style pod lights, like the Vision X Light Cannon Series or HID lights.

The A-Pillar mounts are available in LED Lighting packages to place two Optimus Series (1720 Lumens per Set) or two 4.5" Light Cannon Series (5,000 Lumens per set).

All new hardware is provided for installation.