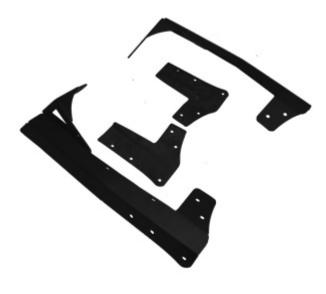

#### Light Bar Windshield Mount

- Fits: XIL-LPX3910 and XIL-1000 LED Light Bars
- Part # 9888422
- Item # XIL-OEW0713JKV2
- Includes Driver and Passenger Side Brackets, Rubber Gaskets and Mounting Hardware
- Price: \$249

A-Pillar Mounts

Part # 9888392 Item # XIL-OEA0713JK

Light Bar Windshield Mount

Part # 9888422 Item # XIL-OEW0713JKV2