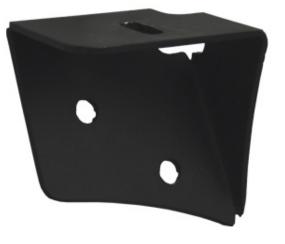

# **A-Pillar Mounts**

- Part # 9888392
- Item # XIL-OEA0713JK
- Includes: Driver and Passenger Side Brackets, Mounting Hardware
- Price: \$49

A-Pillar Mounts

Part # 9888392 Item # XIL-OEA0713JK

Light Bar Windshield Mount

Part # 9888422 Item # XIL-OEW0713JKV2