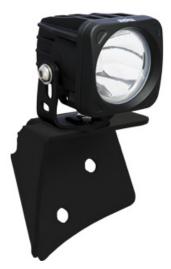

# A-Pillar Mounts with (2) Optimus LED Lights and Harness

- Part # 9888408
- Item # XIL-OEA0713JKOP
- Includes: Driver and Passenger Side Brackets, 2 Optimus 10° LED Lights, Wiring Harness and Mounting Hardware
- Price: \$299

Optimus LED Light Shown on A-Pillar Mount

A-Pillar with Optimus LED Lights and Harness Part # 9888408 Item #XIL-OEA0713JKOP

A-Pillar Mounts with 4.5" LED Light Cannons and Harness

Part # 9888415 Item # XIL-OEA0713JKCPZ1