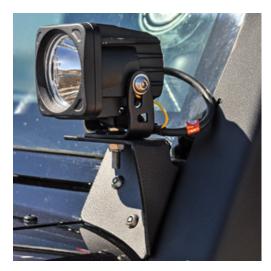

# A-Pillar Mounts with (2) Optimus LED Lights and Harness

- Part # 9888408
- Item # XIL-OEA0713JKOP
- Includes: Driver and Passenger Side Brackets, 2 Optimus 10° LED Lights, Wiring Harness and Mounting Hardware
- Price: \$299

Optimus LED Light Shown on A-Pillar Mount

A-Pillar with Optimus LED Lights and Harness Part # 9888408 Item #XIL-OEA0713JKOP

A-Pillar Mounts with 4.5" LED Light Cannons and Harness

Part # 9888415 Item # XIL-OEA0713JKCPZ1