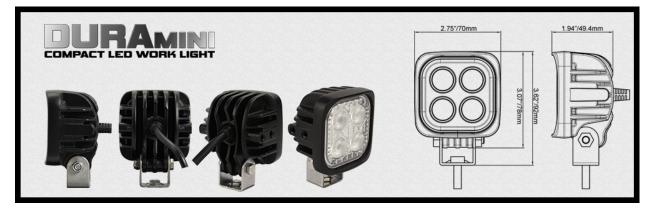

Small Form, Immense Output: The 2.75" DURA Mini Powerful Output From A Compact Die-Cast Aluminum Housing!

**July 27th, 2015 Auburn, WA** – Vision X Lighting continues to drive the LED Lighting market with the release of the DURA Mini, a compact universal LED light designed to excel in a variety of applications. The DURA Mini combines durability, affordability, and performance for many on-the-job lighting needs. This 12-Watt fixture consists of four 3-Watt LEDs combined for 2,000 raw lumens and has a 60° Flood beam pattern for optimal spread. The DURA Mini draws a mere 1.0A (12V) allowing it to operate without putting stress on vehicle components.

The 2.75" housing combined with an adjustable single-bolt mounting system and a weatherproof Deutsch connector allows the DURA Mini to excel in endless applications. Whether it is used on a service vehicle, a long-haul trailer, reverse lights, or as rock lights on the trail, the DURA Mini is an affordable solution to get the job done.

## **DURA Mini Features:**

- Four High Output 3-Watt LEDs For 12-Watts Total
- IP-69K Waterproof / High Pressure Spray
- Weatherproof Deutsch Connector
- Extended Industrial Warranty
- Die-Cast Aluminum Housing
- Polycarbonate Lens
- Single Stud Mount