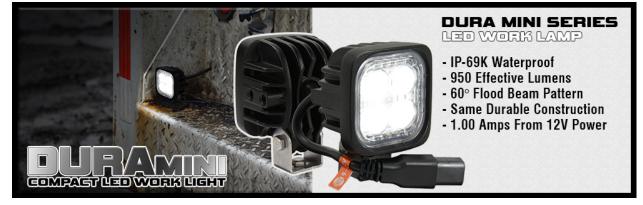

Small Form, Immense Output: The 2.75" DURA Mini Powerful Output From A Compact Die-Cast Aluminum Housing!

**July 27th, 2015 Auburn, WA** – Vision X Lighting continues to drive the LED Lighting market with the release of the DURA Mini, a compact universal LED light designed to excel in a variety of applications. The DURA Mini combines durability, affordability, and performance for many on-the-job lighting needs. This 12-Watt fixture consists of four 3-Watt LEDs combined for 2,000 raw lumens and has a 60° Flood beam pattern for optimal spread. The DURA Mini draws a mere 1.0A (12V) allowing it to operate without putting stress on vehicle components.

The 2.75" housing combined with an adjustable single-bolt mounting system and a weatherproof Deutsch connector allows the DURA Mini to excel in endless applications. Whether it is used on a service vehicle, a long-haul trailer, reverse lights, or as rock lights on the trail, the DURA Mini is an affordable solution to get the job done.

The DURA Mini boasts a 50,000 LED lifespan, an Ingress Protection rating of IP-69K Waterproof, and is also backed by the industry leading Vision X Lighting Extended Warranty.

## **DURA Mini Features:**

- Four High Output 3-Watt LEDs For 12-Watts Total
- IP-69K Waterproof / High Pressure Spray
- Weatherproof Deutsch Connector
- Extended Industrial Warranty
- Die-Cast Aluminum Housing
- Polycarbonate Lens
- Single Stud Mount