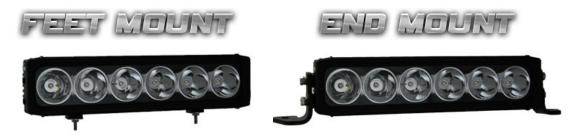

The XPI series offers several mounting options, Vision X's patented feet mounts, new end mount brackets, or pair the patented feet mounts with Vision X's billet tube mounts (available as an accessory) to mount to roll cages or any tube framing. New end mounts securely fasten to the housing with two bolts and lock washers per end, and allow for vertical adjustment once mounted.