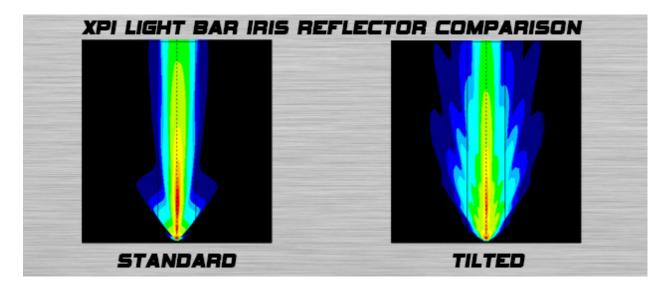

The 5-watt LEDs in these light bars are paired with IRIS reflector technology to project usable light further than ever before possible. IRIS reflector technology was first introduced with the Optimus Series in 2012, using deeply recessed reflectors to achieve unmatched distance in a light of that size. The XPI light bars create an unmatched distance option in LED Light Bars. The 27 LED light bar produces 1,600ft of usable light. Another new innovation in these light bars is the use of tilting reflectors, allowing the outer 3 LEDs on each end of the light bars (sizes above 6 LED) to tilt out to create a mixed or combo beam pattern. Increasing the spread of the light, tilting reflectors creates even more visibility for the driver.