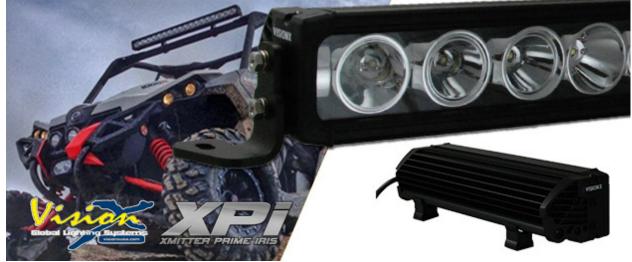

Vision X Lighting's Next Generation of LED Light Bar the XPI Series Projecting Usable Light Further Than Ever Before Possible

**May 15th - Auburn, WA** – Vision X Lighting introduces the Xmitter Prime Iris Light Bar series or XPI. This new generation of LED Light bars features two features not seen on a Vision X light bar before, IRIS reflector technology, and dual mounting, both patented feet mount and end mount brackets are included standard. The XPI series is launching with 7 different lengths, ranging from 11.5" to 51", and a single beam option.

The 5-watt LEDs in these light bars are paired with IRIS reflector technology to project usable light further than ever before possible. IRIS reflector technology was first introduced with the Optimus Series in 2012, using deeply recessed reflectors to achieve unmatched distance in a light of that size. The XPI light bars create an unmatched distance option in LED Light Bars. The 27 LED light bar produces 1,600ft of usable light. Another new innovation in these light bars is the use of tilting reflectors, allowing the outer 3 LEDs on each end of the light bars (sizes above 6 LED) to tilt out to create a mixed or combo beam pattern. Increasing the spread of the light, tilting reflectors creates even more visibility for the driver.