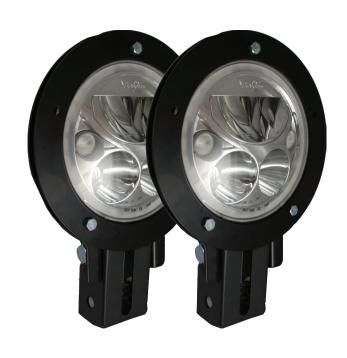

The XIL-7RDSPKIT was designed to be mounted above snow plow blades in order to help the operator see as much of the roadway as possible to ensure accurate removal of snow and slush. It includes a mount for marker lights on the bracket (not included).

#### KIT INCLUDES

2x 7" LED Lights with High-Low-Halo Beams

2x Mounting Brackets