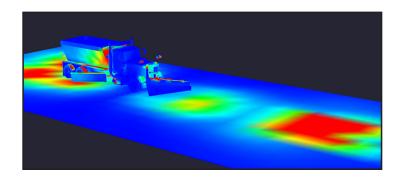

The XIL-7RDSPKIT was designed to be mounted above snow plow blades in order to help the operator see as much of the roadway as possible to ensure accurate removal of snow and slush. It includes a mount for marker lights on the bracket (not included).