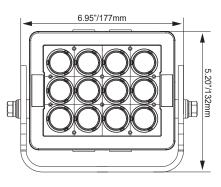

# **2D DRAWING**

#### MECHANICAL

| Fixture Weight:  | 5.64 lbs (2.56kg) |
|------------------|-------------------|
| Shipping Weight: | 7.05 lbs (3.19kg) |
| Mounting:        | Single Bolt M10   |