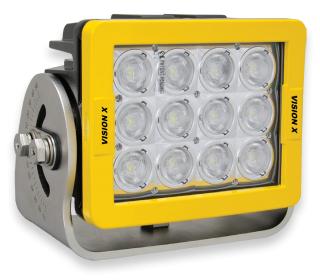

# BT HEAVY INDUSTRIAL SERIES BHB 12 LED

# DESCRIPTION

The BT Heavy Industrial Series offers outstanding light output in a functional design utilizing a stainless steel forward rake trunnion bracket with integrated aiming markings. The aiming system with 3D fit-outs ensures the correct light for any environment, as well as, increases safety by controlling stray light from reaching oncoming operators' view.

#### Features and Benefits:

- Compact and Durable Die-Cast Housing Construction
- Reverse Polarity Protection
- Multiple Beam Pattern Options
- 1000 Watt Halogen Equivalent