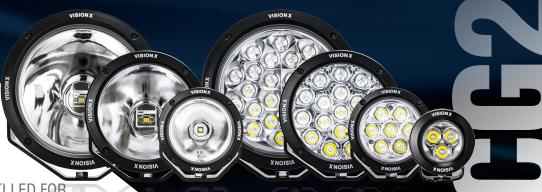

# **MAXIMUM** LIGHT OUTPUT

3.7" | 4.7" | 6.7" 8.7" 21W | 49W | 126W | 168W

Multi-LED CG2 LED Light Cannons are the ultimate light for blasting through the night with a powerful broad driving beam pattern and outstanding medium distance lighting coverage. These coupled with Single LED Cannons and there is nothing left in the

# **FOCUSED DISTANCE OUTPUT**

4.7" | 6.7" | 8.7" 40W | 70W | 100W

Single LED CG2 LED Light Cannons take lighting to uncharted territory with incomparable distances. The industry-leading Luminous Big Chip LED and Iris Reflector throws a violent blast of light that provides a large halo near the vehicle, while penetrating the night up to 3,500 feet. If you need superior distance from your lighting, this is the