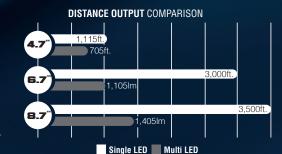

# **FOCUSED DISTANCE OUTPUT**

4.7" | 6.7" | 8.7" 40W | 70W | 100W

Single LED CG2 LED Light Cannons take lighting to uncharted territory with incomparable distances. The industry-leading Luminous Big Chip LED and Iris Reflector throws a violent blast of light that provides a large halo near the vehicle, while penetrating the night up to 3,500 feet. If you need superior distance from your lighting, this is the