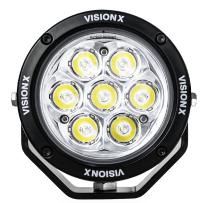

# **MAXIMUM** LIGHT OUTPUT

3.7" | 4.7" | 6.7" 8.7" 21W | 49W | 126W | 168W

Multi-LED CG2 LED Light Cannons are the ultimate light for blasting through the night with a powerful broad driving beam pattern and outstanding medium distance lighting coverage. These coupled with Single LED Cannons and there is nothing left in the