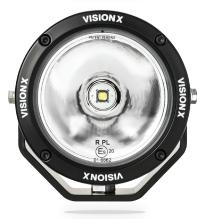

# **FOCUSED DISTANCE OUTPUT**

4.7" | 6.7" | 8.7" 40W | 70W | 100W

Single LED CG2 LED Light Cannons take lighting to uncharted territory with incomparable distances. The industry-leading Luminous Big Chip LED and Iris Reflector throws a violent blast of light that provides a large halo near the vehicle, while penetrating the night up to 3,500 feet. If you need superior distance from your lighting, this is the