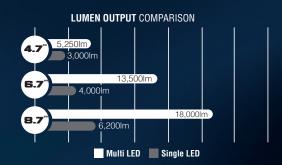

# **MAXIMUM** LIGHT OUTPUT

3.7" | 4.7" | 6.7" 8.7" 21W | 49W | 126W | 168W

Multi-LED CG2 LED Light Cannons are the ultimate light for blasting through the night with a powerful broad driving beam pattern and outstanding medium distance lighting coverage. These coupled with Single LED Cannons and there is nothing left in the

# **FOCUSED DISTANCE OUTPUT**

4.7" | 6.7" | 8.7" 40W | 70W | 100W

Single LED CG2 LED Light Cannons take lighting to uncharted territory with incomparable distances. The industry-leading Luminous Big Chip LED and Iris Reflector throws a violent blast of light that provides a large halo near the vehicle, while penetrating the night up to 3,500 feet. If you need superior distance from your lighting, this is the