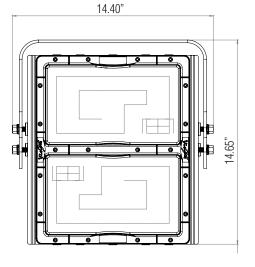

|
| LED Light Engine / Driver               |                                                                                          |
| LED:                                    | XP-LHD(CREE)                                                                             |
| Amp Draw:                               | 2.43A @ 115VAC<br>1.22A @ 230VAC<br>1.01A @ 277VAC                                       |
| Lifespan:                               | 50,000 hr                                                                                |

# 280W AC LED FIXTURE

## **CORROSION RESISTANT SERIES**



| PART #:        | BEAM PATTERN |
|----------------|--------------|
| LSY066060STRQC | 60°          |
| LSY066090STRQC | 90°          |

### **2D DRAWING:**





### **RATINGS:**

| EMC Emission:       | Compliance to EN55015, EN55022<br>(CISPR22) Class B, EN61000-3-2 Class<br>C (@Load ≥ 50%);<br>EN61000-3-3                    |
|---------------------|------------------------------------------------------------------------------------------------------------------------------|
| EMC Immunity:       | Compliance to EN61000-4-2,3,4,5,6,8,11, EN61547, EN55024, Light Industry Level (surge immunity Line-Earth 4KV, Line-Line 2KV |
| Ingress Protection: | IP-68, IP69k                                                                                                                 |
| UL1598a Marine:     | <b>②</b>                                                                                                                     |
| Vibration Rating:   |