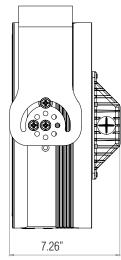

|
| LED Light Engine / Driver               |                                                                                          |
| LED:                                    | XP-LHD(CREE)                                                                             |
| Amp Draw:                               | 2.43A @ 115VAC<br>1.22A @ 230VAC<br>1.01A @ 277VAC                                       |
| Lifespan:                               | 50,000 hr                                                                                |

# 280W AC LED FIXTURE

## **CORROSION RESISTANT SERIES**



| PART #:        | BEAM PATTERN |
|----------------|--------------|
| LSY066060STRQC | 60°          |
| LSY066090STRQC | 90°          |

### **2D DRAWING:**





### **RATINGS:**

| EMC Emission:       | Compliance to EN55015, EN55022<br>(CISPR22) Class B, EN61000-3-2 Class<br>C (@Load ≥ 50%);<br>EN61000-3-3                    |
|---------------------|------------------------------------------------------------------------------------------------------------------------------|
| EMC Immunity:       | Compliance to EN61000-4-2,3,4,5,6,8,11, EN61547, EN55024, Light Industry Level (surge immunity Line-Earth 4KV, Line-Line 2KV |
| Ingress Protection: | IP-68, IP69k                                                                                                                 |
| UL1598a Marine:     | <b>②</b>                                                                                                                     |
| Vibration Rating:   | 1