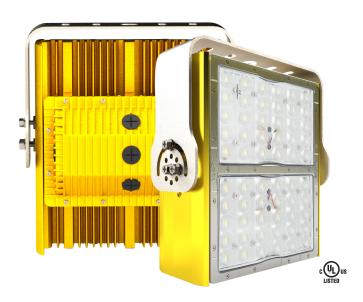

### **DESCRIPTION**

Designed to outshine and outlast the competition, the 280-Watt AC LED light fixture features a stainless steel trunnion bracket and stainless steel fasteners to fight against chemically harmful environments. Included with the light is a quick connect cable allowing for simple installation and speedy maintenance. The 280W is IP-68/IP69K rated and UL1598a rated for wet locations.

# 280W AC LED FIXTURE

## **CORROSION RESISTANT SERIES**

| PART #:        | BEAM PATTERN |
|----------------|--------------|
| LSY066060STRQC | 60°          |
| LSY066090STRQC | 90°          |