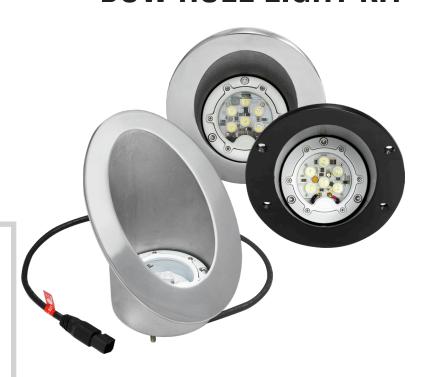

### **DESCRIPTION**

The Bow Hull Light Kit offers a powerful LED light module and long range beam pattern for maritime applications. Available with two mounting options: surface mount to hull with four mounting bolts for boats designed with a pronounced flare, or weld the light directly to the hull (aluminum boats only).

# **BOW HULL LIGHT KIT**

| ITEM #:    | MOUNT         | <b>BEAM PATTERN</b> | FINISH        |
|------------|---------------|---------------------|---------------|
| MAR-BHLB   | Bolt-On Mount | 25°                 | Cast Aluminum |
| MAR-BHLW   | Weld-On Mount | 25°                 | Cast Aluminum |
| MAR-BHLB-B | Bolt-On Mount | 25°                 | Powder Coated |
| MAR-BHLW-B | Weld-On Mount | 25°                 | Powder Coated |