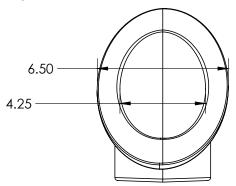

Aluminum 356.1     |
|-----------------------|--------------------|
| Light Fixture Lens:   | Polycarbonate      |
| Light Fixture Finish: | Marine Grade White |

#### **RATINGS:**

| Ingress Protection: | IP-68/IP69K |
|---------------------|-------------|
| Vibration Rating:   | 8.6 Grms    |
| Depth Rating:       | 100'/30.48m |

# **BOW HULL LIGHT KIT**



| ITEM #:    | MOUNT         | <b>BEAM PATTERN</b> | FINISH        |
|------------|---------------|---------------------|---------------|
| MAR-BHLB   | Bolt-On Mount | 25°                 | Cast Aluminum |
| MAR-BHLW   | Weld-On Mount | 25°                 | Cast Aluminum |
| MAR-BHLB-B | Bolt-On Mount | 25°                 | Powder Coated |
| MAR-BHLW-B | Weld-On Mount | 25°                 | Powder Coated |

#### **2D DRAWING:**