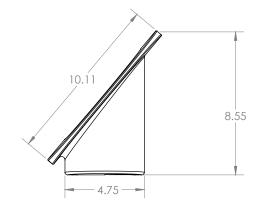

uminum 356.1     |
|-----------------------|--------------------|
| Light Fixture Lens:   | Polycarbonate      |
| Light Fixture Finish: | Marine Grade White |

#### **RATINGS:**

| Ingress Protection: | IP-68/IP69K |
|---------------------|-------------|
| Vibration Rating:   | 8.6 Grms    |
| Depth Rating:       | 100'/30.48m |

# **BOW HULL LIGHT KIT**



| ITEM #:    | MOUNT         | <b>BEAM PATTERN</b> | FINISH        |
|------------|---------------|---------------------|---------------|
| MAR-BHLB   | Bolt-On Mount | 25°                 | Cast Aluminum |
| MAR-BHLW   | Weld-On Mount | 25°                 | Cast Aluminum |
| MAR-BHLB-B | Bolt-On Mount | 25°                 | Powder Coated |
| MAR-BHLW-B | Weld-On Mount | 25°                 | Powder Coated |

#### **2D DRAWING:**