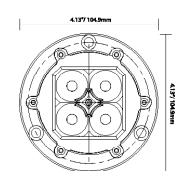

nector: 3 Pin Deutsch

## **KOM-TLWHITE:**

| KUIVI-I LWIIII L. |                            |  |  |
|-------------------|----------------------------|--|--|
| Wattage :         | 10W                        |  |  |
| LED:              | P4(White) X 4EA            |  |  |
| Finish:           | Marine Grade White Coating |  |  |
| Indication:       | Reverse                    |  |  |
| Connector:        | 2 Pin Deutsch              |  |  |
|                   |                            |  |  |



| PART #:             | <b>BEAM PATTERN</b> |
|---------------------|---------------------|
| KOM-TLA (Kit)       | 40°                 |
| KOM-TLAMBER (Amber) | 40°                 |
| KOM-TLRED (Red)     | 40°                 |
| KOM-TLWHITE (White) | 40°                 |

## **2D DRAWING:**





#### **CONSTRUCTION:**

Housing: Die-Cast 6061 Aluminum
Lens Acrylic Lens

## **RATINGS:**

**Ingress Protection:** IP-68, IP69k