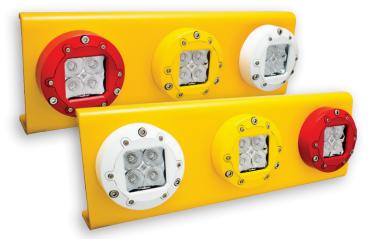

# **Application**

The Komatsu taillight kit mounts easily to the factory location and features three identifiable light signals: (red) brakelights, taillights, (amber) dynamic brake indicator, and (white) reverse.

## **KOM-TLAMBER:**

Wattage: 7W

LED: P4 (Amber) X 4EA

Finish: Marine Grade Amber Coating

Indication: Dynamic Brake Indicator

Connector: 2 Pin Deutsch

## **KOM-TLRED:**

Wattage: High: 7W | Low: 2.5W

LED: P4(Red) X 4EA

Finish: Marine Grade Red Coating

Indication: Brakelight, Taillights

Connector: 3 Pin Deutsch

## **KOM-TLWHITE:**

| KUIVI-I LWIIII L. |                            |  |  |
|-------------------|----------------------------|--|--|
| Wattage :         | 10W                        |  |  |
| LED:              | P4(White) X 4EA            |  |  |
| Finish:           | Marine Grade White Coating |  |  |
| Indication:       | Reverse                    |  |  |
| Connector:        | 2 Pin Deutsch              |  |  |
|                   |                            |  |  |