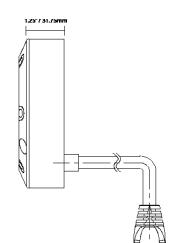

ctor: 3 Pin Deutsch

## **KOM-TLWHITE:**

| KUIVI-I LWIIII L. |                            |  |  |
|-------------------|----------------------------|--|--|
| Wattage :         | 10W                        |  |  |
| LED:              | P4(White) X 4EA            |  |  |
| Finish:           | Marine Grade White Coating |  |  |
| Indication:       | Reverse                    |  |  |
| Connector:        | 2 Pin Deutsch              |  |  |
|                   |                            |  |  |



| PART #:             | <b>BEAM PATTERN</b> |
|---------------------|---------------------|
| KOM-TLA (Kit)       | 40°                 |
| KOM-TLAMBER (Amber) | 40°                 |
| KOM-TLRED (Red)     | 40°                 |
| KOM-TLWHITE (White) | 40°                 |

## **2D DRAWING:**





#### **CONSTRUCTION:**

Housing: Die-Cast 6061 Aluminum
Lens Acrylic Lens

## **RATINGS:**

**Ingress Protection:** IP-68, IP69k