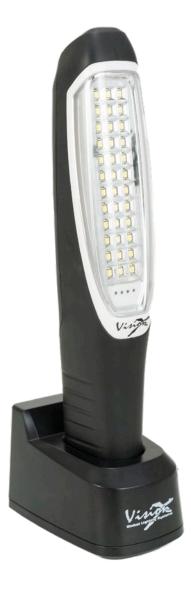

# HIGH LOW 36 powerful L.E.Ds produce 2 brightness levels. With 16 hours runtime at 500 lumens and 8 hours runtime at 1000 lumens.

Durable and shock resistant body tested to IK07 impact resistant levels with a virtually unbreakable polycarbonate lens and weatherproof rubber housing (IP65) chemically tested to resist oils and fuels.

# **BATTERY INDICATOR**

LED glows red when charging and the battery gauge glows green to show charge level

**TOP TORCH** 

100 Lumen top torch for precise lighting in small spaces.