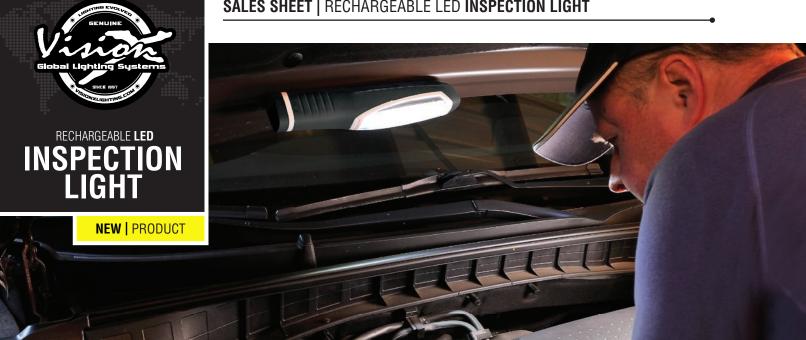

# VERSATILE RECHARGEABLE AND DURABLE

The Vision X Rechargeable LED Inspection Light is the ultimate workshop tool to put light where you need it most. The 36 powerful LEDs produce 2 brightness levels with 16 hours runtime at 500 effective lumens and 8 hours runtime at 1000 effective lumens while the top torch spotlight produces 100 effective lumens. With fast USB-C charging via built-in charging port and compact docking station, charging is made even easier. This ensures the light is always charged ready for use. Featuring a sealed integrated switch, two heavy-duty magnets and a metal swivel hook for hands free operation.