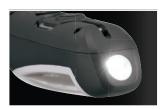

# **BATTERY INDICATOR**

LED glows red when charging and the battery gauge glows green to show charge level

**TOP TORCH** 

100 Lumen top torch for precise lighting in small spaces.