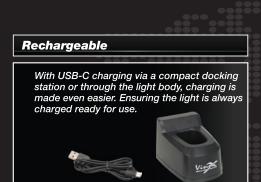

# VERSATILE RECHARGEABLE AND DURABLE

The Vision X Rechargeable LED Inspection Light is the ultimate workshop tool to put light where you need it most. The 36 powerful LEDs produce 2 brightness levels with 16 hours runtime at 500 effective lumens and 8 hours runtime at 1000 effective lumens while the top torch spotlight produces 100 effective lumens. With fast USB-C charging via built-in charging port and compact docking station, charging is made even easier. This ensures the light is always charged ready for use. Featuring a sealed integrated switch, two heavy-duty magnets and a metal swivel hook for hands free operation.