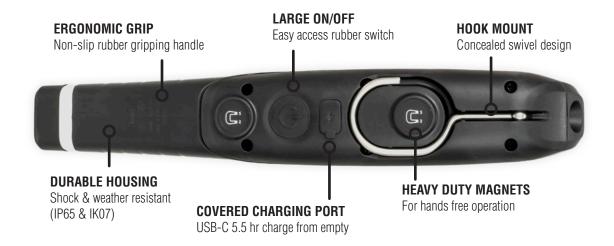

# VERSATILE RECHARGEABLE AND DURABLE

The Vision X Rechargeable LED Inspection Light is the ultimate workshop tool to put light where you need it most. The 36 powerful LEDs produce 2 brightness levels with 16 hours runtime at 500 effective lumens and 8 hours runtime at 1000 effective lumens while the top torch spotlight produces 100 effective lumens. With fast USB-C charging via built-in charging port and compact docking station, charging is made even easier. This ensures the light is always charged ready for use. Featuring a sealed integrated switch, two heavy-duty magnets and a metal swivel hook for hands free operation.

# **3 OUTPUT MODES**

Easily switch between high, low, and torch output modes depending on your lighting needs and battery life.

# **UP TO 16 HOUR BATTERY LIFE**

Never worry about your light turning off during those long projects where lighting is critical to get the job done. Features 2hr auto-turn off that you can also disable if needed.

### **VERSATILE MOUNTING**

Hang your light using the concealed swivel hook or stick it to any metal surface using the attached heavy duty magnets for hands free lighting on demand.

# **BATTERY INDICATOR**

LED glows red when charging and the battery gauge glows green to show charge level

**TOP TORCH** 

100 Lumen top torch for precise lighting in small spaces.