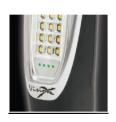

# **BATTERY INDICATOR**

LED glows red when charging and the battery gauge glows green to show charge level

**TOP TORCH** 

100 Lumen top torch for precise lighting in small spaces.